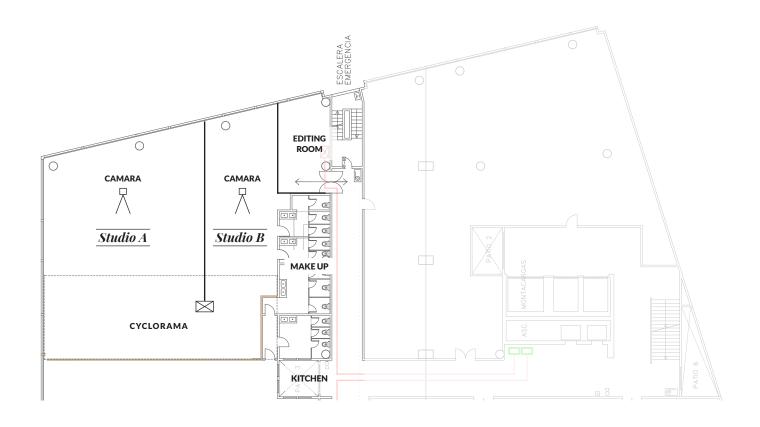

#### Technical Characteristics

This set of 425 m2, can be split into 2 sets (with the possibility to work simultaneously). It has blackout curtains and a cyclorama from floor to ceiling. The full camera distance is 28 meters. The sides of the studio consist of large windows allowing an abundant flow of natural light.

The services included in the rental are WiFi connection, telephone line, lighting, direct natural light from windows, makeup room, independent kitchen area, bathroom with 8 cubicles and a shower as well as video surveillance and a security alarm system.