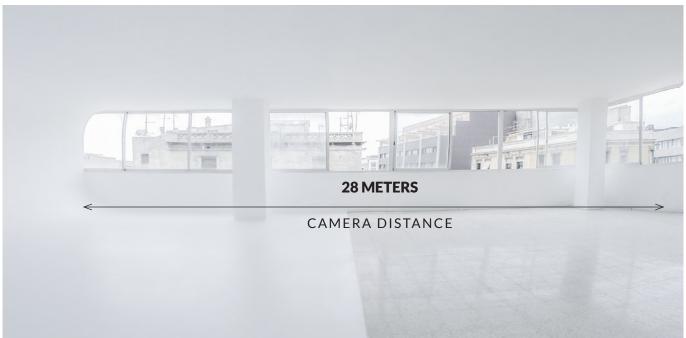

#### Technical Characteristics

This set of 425 m2, can be split into 2 sets (with the possibility to work simultaneously). It has blackout curtains and a cyclorama from floor to ceiling. The full camera distance is 28 meters. The sides of the studio consist of large windows allowing an abundant flow of natural light.