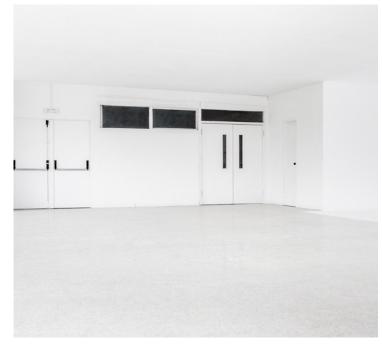

#### Technical Characteristics

This set of 425 m2, can be split into 2 sets (with the possibility to work simultaneously). It has blackout curtains and a cyclorama from floor to ceiling. The full camera distance is 28 meters. The sides of the studio consist of large windows allowing an abundant flow of natural light.