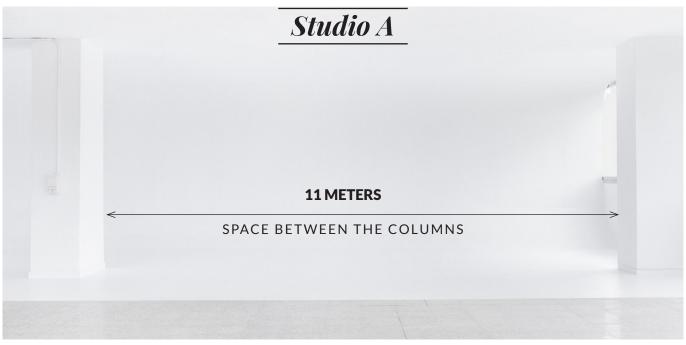

#### Technical Characteristics

This set of 425 m2, can be split into 2 sets (with the possibility to work simultaneously). It has blackout curtains and a cyclorama from floor to ceiling. The full camera distance is 28 meters. The sides of the studio consist of large windows allowing an abundant flow of natural light.