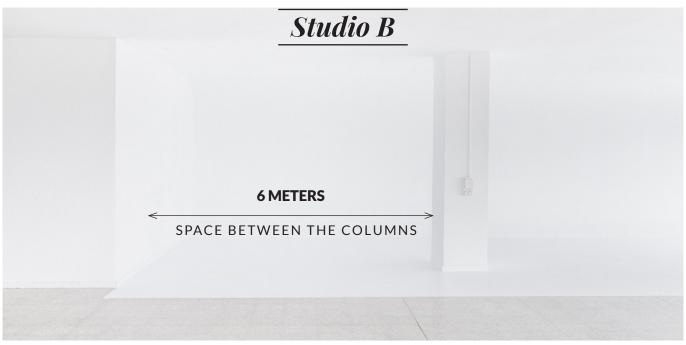

#### Technical Characteristics

This set of 425 m2, can be split into 2 sets (with the possibility to work simultaneously). It has blackout curtains and a cyclorama from floor to ceiling. The full camera distance is 28 meters. The sides of the studio consist of large windows allowing an abundant flow of natural light.