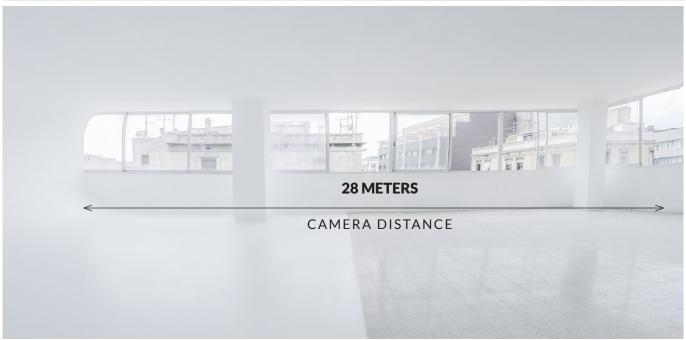

#### Technical Characteristics

This set of 425 m2, can be split into 2 sets (with the possibility to work simultaneously). It has blackout curtains and a cyclorama from floor to ceiling. The full camera distance is 28 meters. The sides of the studio consist of large windows allowing an abundant flow of natural light.