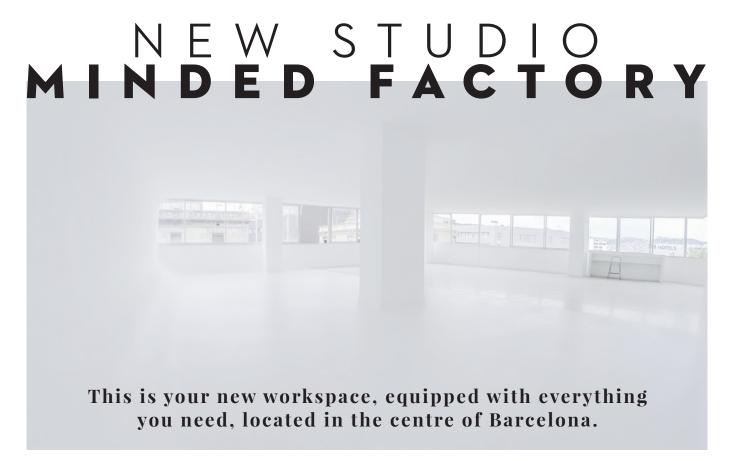

#### Technical Characteristics

This set of 425 m2, can be split into 2 sets (with the possibility to work simultaneously). It has blackout curtains and a cyclorama from floor to ceiling. The full camera distance is 28 meters. The sides of the studio consist of large windows allowing an abundant flow of natural light.

The services included in the rental are WiFi connection, telephone line, lighting, direct natural light from windows, makeup room, independent kitchen area, bathroom with 8 cubicles and a shower as well as video surveillance and a security alarm system.