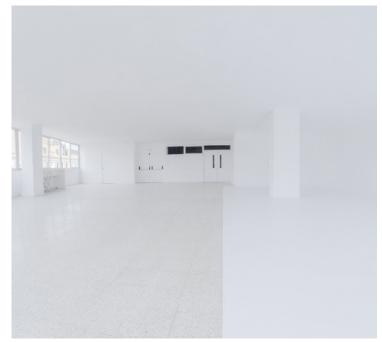

#### Technical Characteristics

This set of 425 m2, can be split into 2 sets (with the possibility to work simultaneously). It has blackout curtains and a cyclorama from floor to ceiling. The full camera distance is 28 meters. The sides of the studio consist of large windows allowing an abundant flow of natural light.