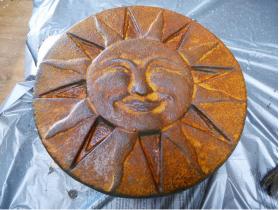

## Sculptures & Art Decor

**EPS** foam

Spray paint

**Metallic Painting** 

**Stone Paint** 

Hand and spray paint Sun Prop

Easter Island Statue coated with Stone Paint

LOVE Sculpture cut with a hot wire

# **Special Effects & Miscellaneous Projects**

Rusty painting technique for antique look