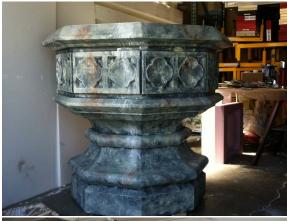

ats, museum exhibits, trade show displays, sign shops, themed weddings & events, stores, sculptures, artisans and many more.

## **Museum Props**





1937 Renault Truck Replica Machined from high-density EPS foam, coated and painted





Whispering Dishes Living Innovation Zone (LIZ) Created for the Exploratorium Museum





Berkeley Art Museum BAMScape Exhibition – Interactive art, architecture and furniture. 150 individual curved modules of EPS foam covered in plywood and painted.





Petersen Automotive Museum displays background – Machined EPS foam blocks glued together to create a decorative wall



SomArts Cultural Center Display

## **Props for Weddings & Events**









60 ft tall Castle Ruins Prop created for a Medieval themed wedding – Machined, coated, carved and painted







Planters and sculptures machined from EPS foam, coated, carved and painted – Created for a theme wedding





Ceremonial Snake Head Prop Festival Sword Fish Props

## **Props for movies & Theaters**







Avatar Robot 3D Prop created for a movie set. On the left – EPS machining and coating with prime, in the middle – coated with hard coat polyurea, to the right – spray painted





Penguins Props for theater stage – coated with Polyurea and hand painted

## **Stores Front Props**





Props created from EPS foam, covered in Fiberglass and painted



Skull Head – Machined from EPS, hand carved and coated in fiberglass

## Sculptures & Art Decor







**EPS** foam

Spray paint



**Metallic Painting** 

**Stone Paint** 



Hand and spray paint Sun Prop



Easter Island Statue coated wi