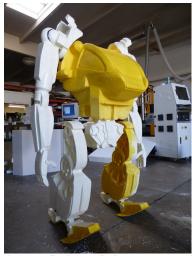

## **Props for movies & Theaters**

Avatar Robot 3D Prop created for a movie set. On the left – EPS machining and coating with prime, in the middle – coated with hard coat polyurea, to the right – spray painted