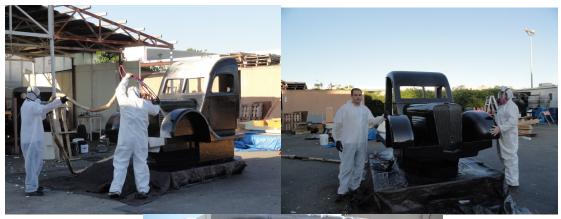

## **Museum Props**

1937 Renault Truck Replica Machined from high-density EPS foam, coated and painted

Whispering Dishes Living Innovation Zone (LIZ) Created for the Exploratorium Museum

Berkeley Art Museum BAMScape Exhibition – Interactive art, architecture and furniture. 150 individual curved modules of EPS foam covered in plywood and painted.

## **Props for movies & Theaters**

Avatar Robot 3D Prop created for a movie set. On the left – EPS machining and coating with prime, in the middle – coated with hard coat polyurea, to the right – spray painted