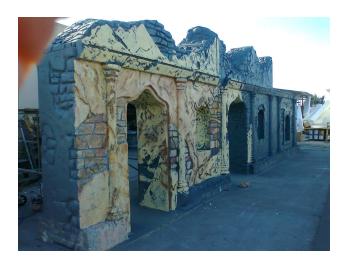

## **Props for Weddings & Events**

60 ft tall Castle Ruins Prop created for a Medieval themed wedding – Machined, coated, carved and painted

Planters and sculptures machined from EPS foam, coated, carved and painted – Created for a theme wedding