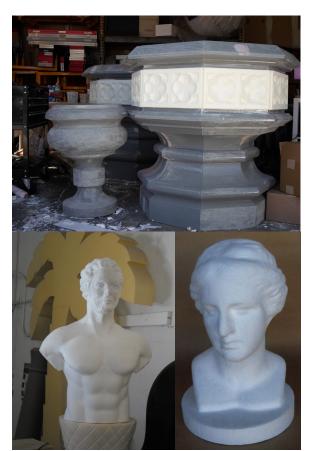

## Sculptures & Art Decor

**EPS** foam

Spray paint

**Metallic Painting** 

**Stone Paint** 

Hand and spray paint Sun Prop

Easter Island Statue coated with Stone Paint

LOVE Sculpture cut with a hot wire