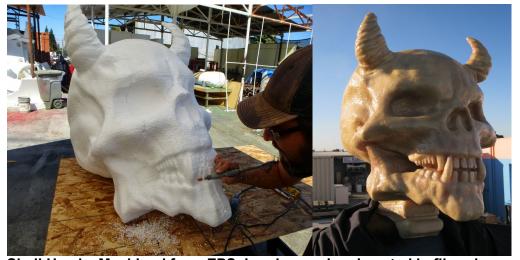

## **Stores Front Props**

Props created from EPS foam, covered in Fiberglass and painted

Skull Head – Machined from EPS, hand carved and coated in fiberglass