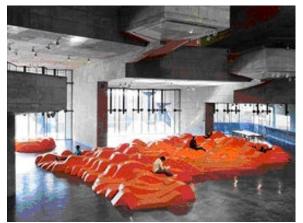

## **Museum Props**

1937 Renault Truck Replica Machined from high-density EPS foam, coated and painted

Whispering Dishes Living Innovation Zone (LIZ) Created for the Exploratorium Museum

Berkeley Art Museum BAMScape Exhibition – Interactive art, architecture and furniture. 150 individual curved modules of EPS foam covered in plywood and painted.