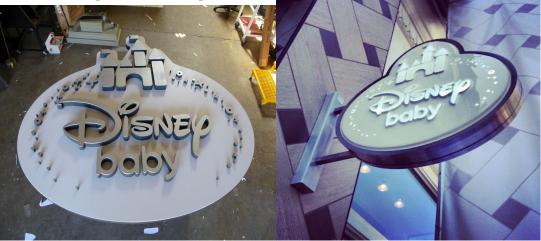

## Store Signs & Logo

This logo sign was hot wire cut, then coated, painted and glued on Plexiglass

Laser Cut Sign

Hot wire cut Logo Sign

## Signs for movies

Disney Pixar Movie Sign created with our hot wire cutter, coated and painted