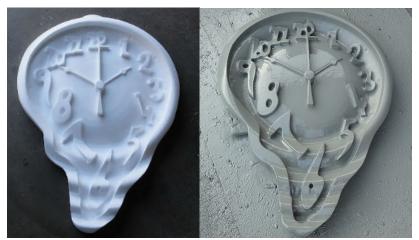

# **Special Effects & Miscellaneous Projects**

Rusty painting technique for antique look