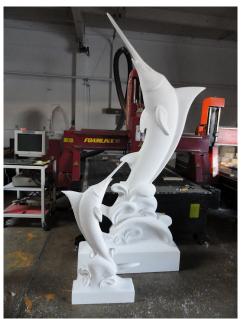

d many more.

## **Museum Props**





1937 Renault Truck Replica Machined from high-density EPS foam, coated and painted





Whispering Dishes Living Innovation Zone (LIZ) Created for the Exploratorium Museum





Berkeley Art Museum BAMScape Exhibition – Interactive art, architecture and furniture. 150 individual curved modules of EPS foam covered in plywood and painted.





Petersen Automotive Museum displays background – Machined EPS foam blocks glued together to create a decorative wall



SomArts Cultural Center Display

## **Props for Weddings & Events**









60 ft tall Castle Ruins Prop created for a Medieval themed wedding – Machined, coated, carved and painted







Planters and sculptures machined from EPS foam, coated, carved and painted – Created for a theme wedding





Ceremonial Snake Head Prop Festival Sword Fish Props

## **Props for movies & Theaters**







Avatar Robot 3D Prop created for a movie set. On the left – EPS machining and coating with prime, in the middle – coated with hard coat polyurea, to the right – spray painted





Penguins Props for theater stage – coated with Polyurea and hand painted

## **Stores Front Props**





Props created from EPS foam, covered in Fiberglass and painted



Skull Head – Machined from EPS, hand carved and coated in fiberglass

## Sculptures & Art Decor







**EPS** foam

Spray paint



**Metallic Painting** 

**Stone Paint** 



Hand and spray paint Sun Prop



Easter Island Statue coated with Stone Paint

LOVE Sculpture cut with a hot wire



Totem Pole machined from EPS



Celtic cross Prop machined