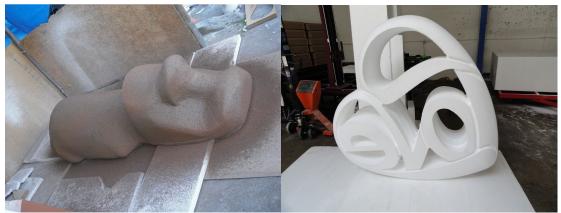

## Sculptures & Art Decor

**EPS** foam

Spray paint

**Metallic Painting** 

**Stone Paint** 

Hand and spray paint Sun Prop

Easter Island Statue coated with Stone Paint

LOVE Sculpture cut with a hot wire