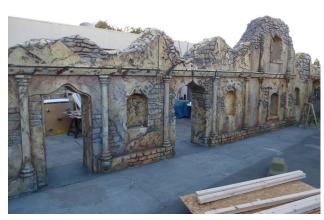

## **Props for Weddings & Events**

60 ft tall Castle Ruins Prop created for a Medieval themed wedding – Machined, coated, carved and painted

Planters and sculptures machined from EPS foam, coated, carved and painted – Created for a theme wedding