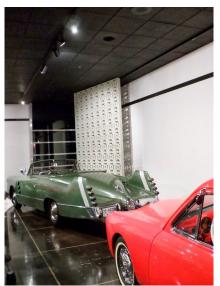

Petersen Automotive Museum displays background – Machined EPS foam blocks glued together to create a decorative wall

SomArts Cultural Center Display