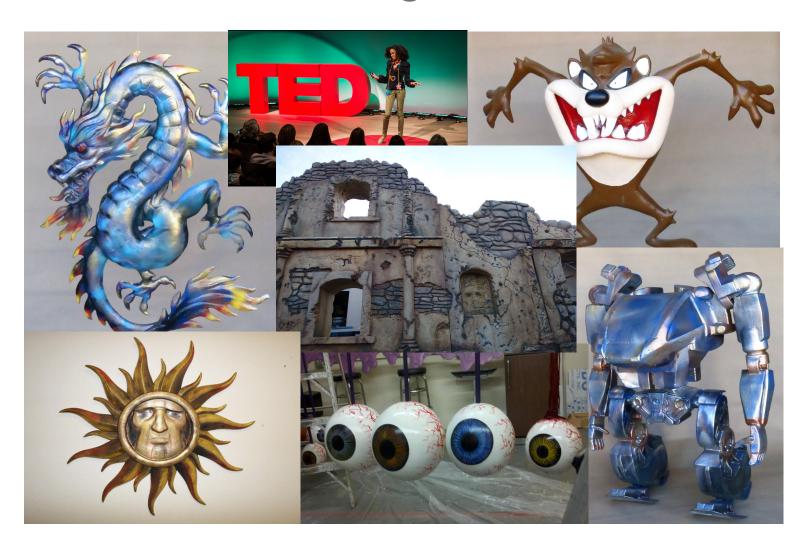

# PROPS

We machine dimensional props for vast number of industries, including movie sets, theaters, amusement and theme parks, parade floats, museum exhibits, trade show displays, sign shops, themed weddings & events, stores, sculptures, artisans and many more.

## **Museum Props**

1937 Renault Truck Replica Machined from high-density EPS foam, coated and painted

Whispering Dishes Living Innovation Zone (LIZ) Created for the Exploratorium Museum

Berkeley Art Museum BAMScape Exhibition – Interactive art, architecture and furniture. 150 individual curved modules of EPS foam covered in plywood and painted.

## **Props for Weddings & Events**

60 ft tall Castle Ruins Prop created for a Medieval themed wedding – Machined, coated, carved and painted

Planters and sculptures machined from EPS foam, coated, carved and painted – Created for a theme wedding

## **Props for movies & Theaters**

Avatar Robot 3D Prop created for a movie set. On the left – EPS machining and coating with prime, in the middle – coated with hard coat polyurea, to the right – spray painted

## Sculptures & Art Decor

**EPS** foam

Spray paint

**Metallic Painting** 

**Stone Paint** 

Hand and spray paint Sun Prop

Easter Island Statue coated with Stone Paint

LOVE Sculpture cut with a hot wire

## **Dimensional Letters**

These TED Conference Dimensional Letters were cut with a CNC hot wire foam cutter, coated with polyurea and painted

High-Density EPS foam Dimensional Letters before and after applying Polyurea coating