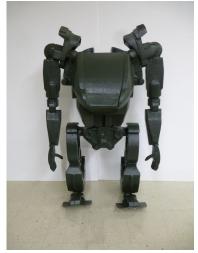

## **Props for movies & Theaters**

Avatar Robot 3D Prop created for a movie set. On the left – EPS machining and coating with prime, in the middle – coated with hard coat polyurea, to the right – spray painted