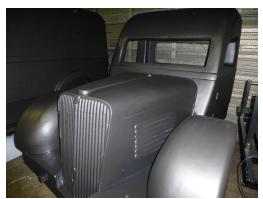

## **Museum Props**

1937 Renault Truck Replica Machined from high-density EPS foam, coated and painted

Whispering Dishes Living Innovation Zone (LIZ) Created for the Exploratorium Museum

Berkeley Art Museum BAMScape Exhibition – Interactive art, architecture and furniture. 150 individual curved modules of EPS foam covered in plywood and painted.