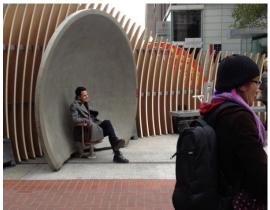

## **Museum Props**

1937 Renault Truck Replica Machined from high-density EPS foam, coated and painted

Whispering Dishes Living Innovation Zone (LIZ) Created for the Exploratorium Museum

Berkeley Art Museum BAMScape Exhibition – Interactive art, architecture and furniture. 150 individual curved modules of EPS foam covered in plywood and painted.