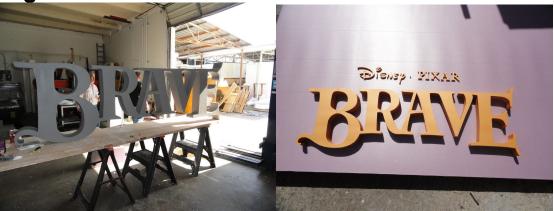

## Signs for movies

Disney Pixar Movie Sign created with our hot wire cutter, coated and painted