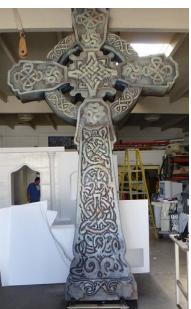

ated for a theme wedding





Ceremonial Snake Head Prop Festival Sword Fish Props

## **Props for movies & Theaters**







Avatar Robot 3D Prop created for a movie set. On the left – EPS machining and coating with prime, in the middle – coated with hard coat polyurea, to the right – spray painted





Penguins Props for theater stage – coated with Polyurea and hand painted

## **Stores Front Props**





Props created from EPS foam, covered in Fiberglass and painted



Skull Head – Machined from EPS, hand carved and coated in fiberglass

## Sculptures & Art Decor







**EPS** foam

Spray paint



**Metallic Painting** 

**Stone Paint** 



Hand and spray paint Sun Prop



Easter Island Statue coated with Stone Paint

LOVE Sculpture cut with a hot wire



Totem Pole machined from EPS



Celtic cross Prop machined and carved

## Signs

## Store Signs & Logo



This logo sign was hot wire cut, then coated, painted and glued on Plexiglass



Laser Cut Sign

Hot wire cut Logo Sign

## Signs for movies



Disney Pixar Movie Sign created with our hot wire cutter, coated and painted

## **Monuments & Outdoor Signs**













## **Dimensional Letters**





These TED Conference Dimensional Letters were cut with a CNC hot wire foam cutter, coated with polyurea and painted





High-Density EPS foam Dimensional Letters before and after applying Polyurea coating

## Coating

## **Polyurea Spray**

Polyurea is a hard shell coating resembling plastic that protects any foam from weather, sun, water, corrosion damage, making it strong and resistant to breakage. We also apply other