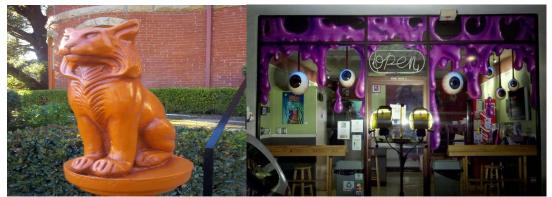

## **Stores Front Props**

Props created from EPS foam, covered in Fiberglass and painted

Skull Head – Machined from EPS, hand carved and coated in fiberglass