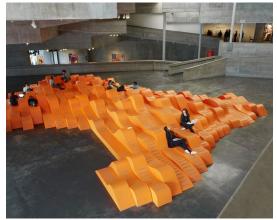

## **Museum Props**

1937 Renault Truck Replica Machined from high-density EPS foam, coated and painted

Whispering Dishes Living Innovation Zone (LIZ) Created for the Exploratorium Museum

Berkeley Art Museum BAMScape Exhibition – Interactive art, architecture and furniture. 150 individual curved modules of EPS foam covered in plywood and painted.