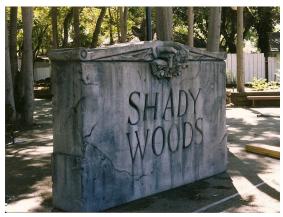

– coated with Polyurea and hand painted

## **Stores Front Props**





Props created from EPS foam, covered in Fiberglass and painted



Skull Head – Machined from EPS, hand carved and coated in fiberglass

## Sculptures & Art Decor







**EPS** foam

Spray paint



**Metallic Painting** 

**Stone Paint** 



Hand and spray paint Sun Prop



Easter Island Statue coated with Stone Paint

LOVE Sculpture cut with a hot wire



Totem Pole machined from EPS



Celtic cross Prop machined and carved

## Signs

## Store Signs & Logo



This logo sign was hot wire cut, then coated, painted and glued on Plexiglass



Laser Cut Sign

Hot wire cut Logo Sign

## Signs for movies



Disney Pixar Movie Sign created with our hot wire cutter, coated and painted

## **Monuments & Outdoor Signs**













## **Dimensional Letters**





These TED Conference Dimensional Letters were cut with a CNC hot wire foam cutter, coated with polyurea and painted





High-Density EPS foam Dimensional Letters before and after applying Polyurea coating

## Coating

## **Polyurea Spray**

Polyurea is a hard shell coating resembling plastic that protects any foam from weather, sun, water, corrosion damage, making it strong and resistant to breakage. We also apply other types of coating such as polyurethane, epoxy, cement, resin and more.







EPS foam prop before and after polyurea coating

## **Wood Machining**



# **Special Effects & Miscellaneous Projects**





Rusty painting technique for antique look