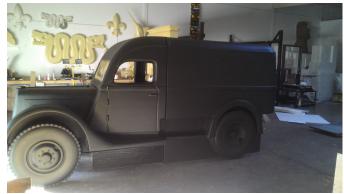

## **Museum Props**

1937 Renault Truck Replica Machined from high-density EPS foam, coated and painted

Whispering Dishes Living Innovation Zone (LIZ) Created for the Exploratorium Museum

Berkeley Art Museum BAMScape Exhibition – Interactive art, architecture and furniture. 150 individual curved modules of EPS foam covered in plywood and painted.