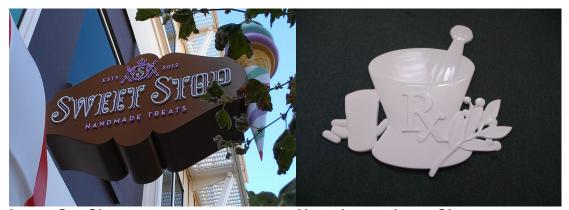

## Store Signs & Logo

This logo sign was hot wire cut, then coated, painted and glued on Plexiglass

Laser Cut Sign

Hot wire cut Logo Sign