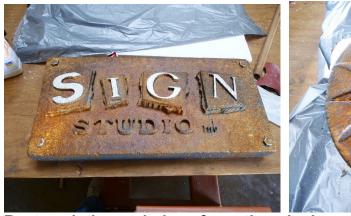

## Store Signs & Logo

This logo sign was hot wire cut, then coated, painted and glued on Plexiglass

Laser Cut Sign

Hot wire cut Logo Sign

# **Special Effects & Miscellaneous Projects**

Rusty painting technique for antique look