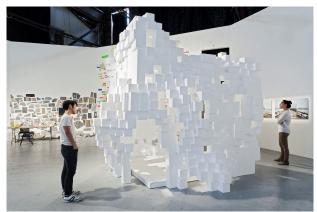

## **Museum Props**

1937 Renault Truck Replica Machined from high-density EPS foam, coated and painted

Whispering Dishes Living Innovation Zone (LIZ) Created for the Exploratorium Museum

Berkeley Art Museum BAMScape Exhibition – Interactive art, architecture and furniture. 150 individual curved modules of EPS foam covered in plywood and painted.