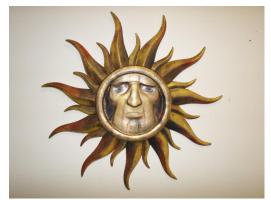

## Sculptures & Art Decor

**EPS** foam

Spray paint

**Metallic Painting** 

**Stone Paint** 

Hand and spray paint Sun Prop

Easter Island Statue coated with Stone Paint

LOVE Sculpture cut with a hot wire