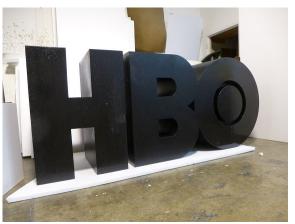

## Store Signs & Logo

This logo sign was hot wire cut, then coated, painted and glued on Plexiglass

Laser Cut Sign

Hot wire cut Logo Sign