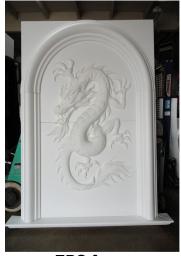

## **Museum Props**

1937 Renault Truck Replica Machined from high-density EPS foam, coated and painted

Whispering Dishes Living Innovation Zone (LIZ) Created for the Exploratorium Museum

Berkeley Art Museum BAMScape Exhibition – Interactive art, architecture and furniture. 150 individual curved modules of EPS foam covered in plywood and painted.

Petersen Automotive Museum displays background – Machined EPS foam blocks glued together to create a decorative wall

SomArts Cultural Center Display