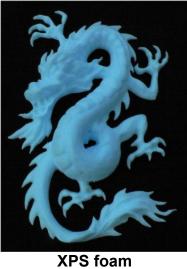

## **Museum Props**

1937 Renault Truck Replica Machined from high-density EPS foam, coated and painted

Whispering Dishes Living Innovation Zone (LIZ) Created for the Exploratorium Museum

Berkeley Art Museum BAMScape Exhibition – Interactive art, architecture and furniture. 150 individual curved modules of EPS foam covered in plywood and painted.

Petersen Automotive Museum displays background – Machined EPS foam blocks glued together to create a decorative wall

SomArts Cultural Center Display