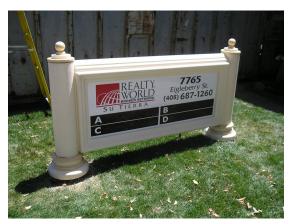

coated with Polyurea and hand painted

## **Stores Front Props**





Props created from EPS foam, covered in Fiberglass and painted



Skull Head – Machined from EPS, hand carved and coated in fiberglass

## Sculptures & Art Decor







**EPS** foam

Spray paint



**Metallic Painting** 

**Stone Paint** 



Hand and spray paint Sun Prop



Easter Island Statue coated with Stone Paint

LOVE Sculpture cut with a hot wire



Totem Pole machined from EPS



Celtic cross Prop machined and carved

## Signs

## Store Signs & Logo



This logo sign was hot wire cut, then coated, painted and glued on Plexiglass



Laser Cut Sign

Hot wire cut Logo Sign

## Signs for movies



Disney Pixar Movie Sign created with our hot wire cutter, coated and painted

## **Monuments & Outdoor Signs**













## **Dimensional Letters**





These TED Conference Dimensional Letters were cut with a CNC hot wire foam cutter, coated with polyurea and painted





High-Density EPS foam Dimensional Letters before and after applying Polyurea coating

## Coating

## **Polyurea Spray**

Polyurea is a hard shell coating resembling plastic that protects any foam from weather, sun, water, corrosion damage, making it strong and resistant to breakage. We also apply other types of coating such as polyurethane, epoxy, cement, resin and more.







EPS foam prop before and after polyurea coating

## **Wood Machining**



# **Special Effects & Miscellaneous Projects**





Rusty painting technique for antique look