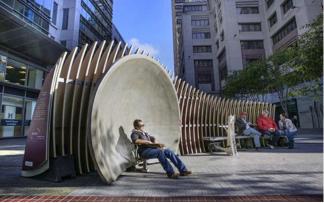

## **Museum Props**

1937 Renault Truck Replica Machined from high-density EPS foam, coated and painted

Whispering Dishes Living Innovation Zone (LIZ) Created for the Exploratorium Museum

Berkeley Art Museum BAMScape Exhibition – Interactive art, architecture and furniture. 150 individual curved modules of EPS foam covered in plywood and painted.