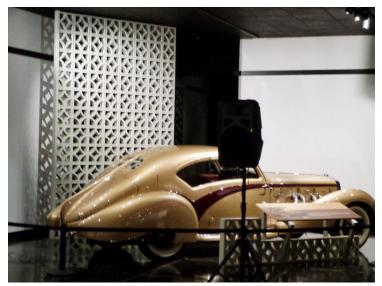

Petersen Automotive Museum displays background – Machined EPS foam blocks glued together to create a decorative wall

SomArts Cultural Center Display