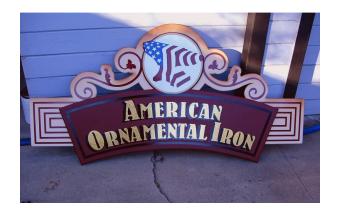

stage – coated with Polyurea and hand painted

## **Stores Front Props**





Props created from EPS foam, covered in Fiberglass and painted



Skull Head – Machined from EPS, hand carved and coated in fiberglass

## Sculptures & Art Decor







**EPS** foam

Spray paint



**Metallic Painting** 

**Stone Paint** 



Hand and spray paint Sun Prop



Easter Island Statue coated with Stone Paint

LOVE Sculpture cut with a hot wire



Totem Pole machined from EPS



Celtic cross Prop machined and carved

## Signs

## Store Signs & Logo



This logo sign was hot wire cut, then coated, painted and glued on Plexiglass



Laser Cut Sign

Hot wire cut Logo Sign

## Signs for movies



Disney Pixar Movie Sign created with our hot wire cutter, coated and painted

## **Monuments & Outdoor Signs**













## **Dimensional Letters**





These TED Conference Dimensional Letters were cut with a CNC hot wire foam cutter, coated with polyurea and painted





High-Density EPS foam Dimensional Letters before and after applying Polyurea coating

## Coating

## **Polyurea Spray**

Polyurea is a hard shell coating resembling plastic that protects any foam from weather, sun, water, corrosion damage, making it strong and resistant to breakage. We also apply other types of coating such as polyurethane, epoxy, cement, resin and more.







EPS foam prop before and after polyurea coating

## **Wood Machining**



# **Special Effects & Miscellaneous Projects**





Rusty painting technique for antique look