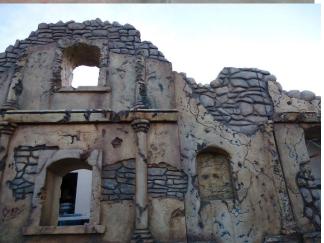

## **Props for Weddings & Events**

60 ft tall Castle Ruins Prop created for a Medieval themed wedding – Machined, coated, carved and painted

Planters and sculptures machined from EPS foam, coated, carved and painted – Created for a theme wedding