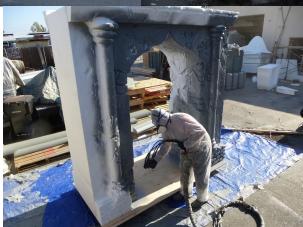

## Coating

## **Polyurea Spray**

Polyurea is a hard shell coating resembling plastic that protects any foam from weather, sun, water, corrosion damage, making it strong and resistant to breakage. We also apply other types of coating such as polyurethane, epoxy, cement, resin and more.