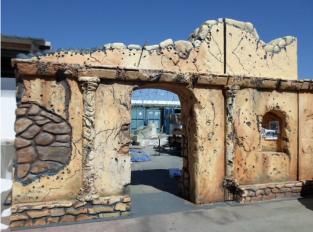

## **Props for Weddings & Events**

60 ft tall Castle Ruins Prop created for a Medieval themed wedding – Machined, coated, carved and painted

Planters and sculptures machined from EPS foam, coated, carved and painted – Created for a theme wedding