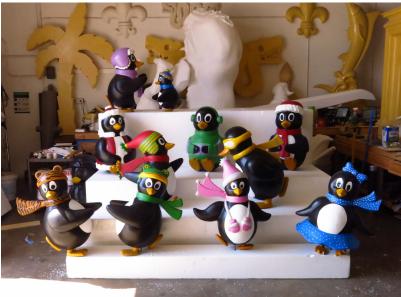

rchitecture and furniture. 150 individual curved modules of EPS foam covered in plywood and painted.





Petersen Automotive Museum displays background – Machined EPS foam blocks glued together to create a decorative wall



SomArts Cultural Center Display

## **Props for Weddings & Events**









60 ft tall Castle Ruins Prop created for a Medieval themed wedding – Machined, coated, carved and painted







Planters and sculptures machined from EPS foam, coated, carved and painted – Created for a theme wedding





Ceremonial Snake Head Prop Festival Sword Fish Props

## **Props for movies & Theaters**







Avatar Robot 3D Prop created for a movie set. On the left – EPS machining and coating with prime, in the middle – coated with hard coat polyurea, to the right – spray painted





Penguins Props for theater stage – coated with Polyurea and hand painted

## **Stores Front Props**





Props created from EPS foam, covered in Fiberglass and painted



Skull Head – Machined from EPS, hand carved and coated in fiberglass

## Sculptures & Art Decor







**EPS** foam

Spray paint



**Metallic Painting** 

**Stone Paint** 



Hand and spray paint Sun Prop



Easter Island Statue coated with Stone Paint

LOVE Sculpture cut with a hot wire



Totem Pole machined from EPS



Celtic cross Prop machined and carved

## Signs

## Store Signs & Logo



This logo sign was hot wire cut, then coated, painted and glued on Plexiglass



Laser Cut Sign

Hot wire cut Logo Sign

## Signs for movies



Disney Pixar Movie Sign created with our hot wire cutter, coated and painted

## **M