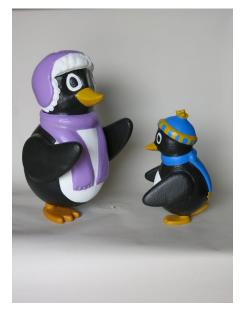

architecture and furniture. 150 individual curved modules of EPS foam covered in plywood and painted.





Petersen Automotive Museum displays background – Machined EPS foam blocks glued together to create a decorative wall



SomArts Cultural Center Display

## **Props for Weddings & Events**









60 ft tall Castle Ruins Prop created for a Medieval themed wedding – Machined, coated, carved and painted







Planters and sculptures machined from EPS foam, coated, carved and painted – Created for a theme wedding





Ceremonial Snake Head Prop Festival Sword Fish Props

## **Props for movies & Theaters**







Avatar Robot 3D Prop created for a movie set. On the left – EPS machining and coating with prime, in the middle – coated with hard coat polyurea, to the right – spray painted





Penguins Props for theater stage – coated with Polyurea and hand painted

## **Stores Front Props**





Props created from EPS foam, covered in Fiberglass and painted



Skull Head – Machined from EPS, hand carved and coated in fiberglass

## Sculptures & Art Decor







**EPS** foam

Spray paint



**Metallic Painting** 

**Stone Paint** 



Hand and spray paint Sun Prop



Easter Island Statue coated with Stone Paint

LOVE Sculpture cut with a hot wire



Totem Pole machined from EPS



Celtic cross Prop machined and carved

## Signs

## Store Signs & Logo



This logo sign was hot wire cut, then coated, painted and glued on Plexiglass



Laser Cut Sign

Hot wire cut Logo Sign

## Signs for movies



Disney Pixar Movie Sign created with our hot wire cutter, coated and painted

## *