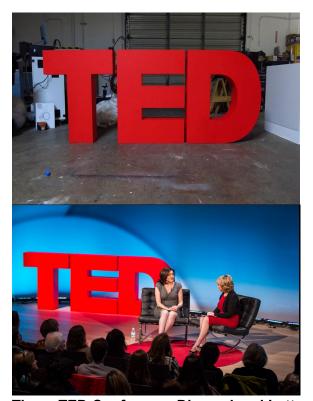

## **Dimensional Letters**

These TED Conference Dimensional Letters were cut with a CNC hot wire foam cutter, coated with polyurea and painted

High-Density EPS foam Dimensional Letters before and after applying Polyurea coating