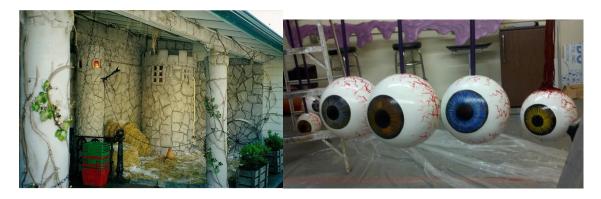

## **Props for Weddings & Events**

60 ft tall Castle Ruins Prop created for a Medieval themed wedding – Machined, coated, carved and painted

Planters and sculptures machined from EPS foam, coated, carved and painted – Created for a theme wedding

## **Stores Front Props**

Props created from EPS foam, covered in Fiberglass and painted

Skull Head – Machined from EPS, hand carved and coated in fiberglass