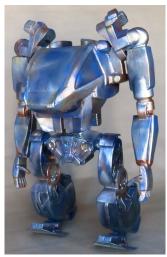

## **Props for movies & Theaters**

Avatar Robot 3D Prop created for a movie set. On the left – EPS machining and coating with prime, in the middle – coated with hard coat polyurea, to the right – spray painted