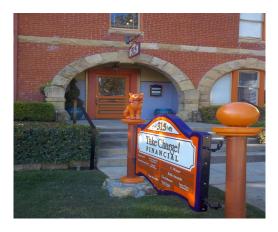

## Store Signs & Logo

This logo sign was hot wire cut, then coated, painted and glued on Plexiglass

Laser Cut Sign

Hot wire cut Logo Sign