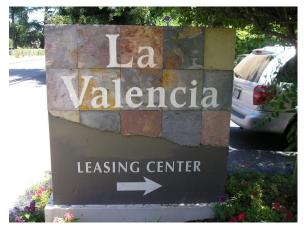

ge – coated with Polyurea and hand painted

## **Stores Front Props**





Props created from EPS foam, covered in Fiberglass and painted



Skull Head – Machined from EPS, hand carved and coated in fiberglass

## Sculptures & Art Decor







**EPS** foam

Spray paint



**Metallic Painting** 

**Stone Paint** 



Hand and spray paint Sun Prop



Easter Island Statue coated with Stone Paint

LOVE Sculpture cut with a hot wire



Totem Pole machined from EPS



Celtic cross Prop machined and carved

## Signs

## Store Signs & Logo



This logo sign was hot wire cut, then coated, painted and glued on Plexiglass



Laser Cut Sign

Hot wire cut Logo Sign

## Signs for movies



Disney Pixar Movie Sign created with our hot wire cutter, coated and painted

## **Monuments & Outdoor Signs**













## **Dimensional Letters**





These TED Conference Dimensional Letters were cut with a CNC hot wire foam cutter, coated with polyurea and painted





High-Density EPS foam Dimensional Letters before and after applying Polyurea coating

## Coating

## **Polyurea Spray**

Polyurea is a hard shell coating resembling plastic that protects any foam from weather, sun, water, corrosion damage, making it strong and resistant to breakage. We also apply other types of coating such as polyurethane, epoxy, cement, resin and more.







EPS foam prop before and after polyurea coating

## **Wood Machining**



# **Special Effects & Miscellaneous Projects**





Rusty painting technique for antique look