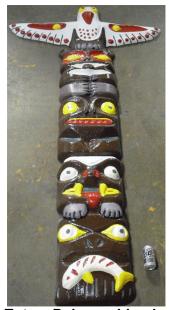

coated, carved and painted – Created for a theme wedding





Ceremonial Snake Head Prop Festival Sword Fish Props

## **Props for movies & Theaters**







Avatar Robot 3D Prop created for a movie set. On the left – EPS machining and coating with prime, in the middle – coated with hard coat polyurea, to the right – spray painted





Penguins Props for theater stage – coated with Polyurea and hand painted

## **Stores Front Props**





Props created from EPS foam, covered in Fiberglass and painted



Skull Head – Machined from EPS, hand carved and coated in fiberglass

## Sculptures & Art Decor







**EPS** foam

Spray paint



**Metallic Painting** 

**Stone Paint** 



Hand and spray paint Sun Prop



Easter Island Statue coated with Stone Paint

LOVE Sculpture cut with a hot wire



Totem Pole machined from EPS



Celtic cross Prop machined and carved

## Signs

## Store Signs & Logo



This logo sign was hot wire cut, then coated, painted and glued on Plexiglass



Laser Cut Sign

Hot wire cut Logo Sign

## Signs for movies



Disney Pixar Movie Sign created with our hot wire cutter, coated and painted

## **Monuments & Outdoor Signs**













## **Dimensional Letters**





These TED Conference Dimensional Letters were cut with a CNC hot wire foam cutter, coated with polyurea and painted





High-Density EPS foam Dimensional Letters before and after applying Polyurea coating

## Coating

## **Polyurea Spray**

Polyurea is a hard shell coating resembling plastic that protects any foam from weather, sun, water, corrosion damage, making it strong and resistant