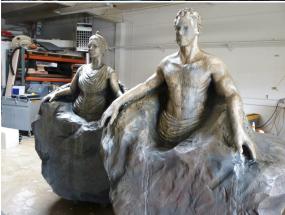

## Sculptures & Art Decor

**EPS** foam

Spray paint

**Metallic Painting** 

**Stone Paint** 

Hand and spray paint Sun Prop

Easter Island Statue coated with Stone Paint

LOVE Sculpture cut with a hot wire