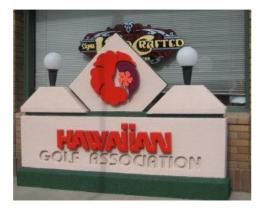

tage – coated with Polyurea and hand painted

## **Stores Front Props**





Props created from EPS foam, covered in Fiberglass and painted



Skull Head – Machined from EPS, hand carved and coated in fiberglass

## Sculptures & Art Decor







**EPS** foam

Spray paint



**Metallic Painting** 

**Stone Paint** 



Hand and spray paint Sun Prop



Easter Island Statue coated with Stone Paint

LOVE Sculpture cut with a hot wire



Totem Pole machined from EPS



Celtic cross Prop machined and carved

## Signs

## Store Signs & Logo



This logo sign was hot wire cut, then coated, painted and glued on Plexiglass



Laser Cut Sign

Hot wire cut Logo Sign

## Signs for movies



Disney Pixar Movie Sign created with our hot wire cutter, coated and painted

## **Monuments & Outdoor Signs**













## **Dimensional Letters**





These TED Conference Dimensional Letters were cut with a CNC hot wire foam cutter, coated with polyurea and painted





High-Density EPS foam Dimensional Letters before and after applying Polyurea coating

## Coating

## **Polyurea Spray**

Polyurea is a hard shell coating resembling plastic that protects any foam from weather, sun, water, corrosion damage, making it strong and resistant to breakage. We also apply other types of coating such as polyurethane, epoxy, cement, resin and more.







EPS foam prop before and after polyurea coating

## **Wood Machining**



# **Special Effects & Miscellaneous Projects**





Rusty painting technique for antique look